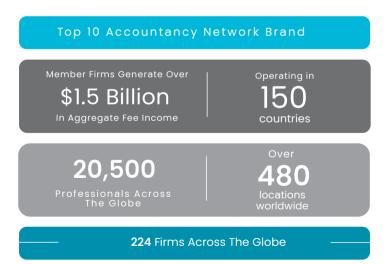

## Who is PKF?

PKF International is a leading network of accountancy firms, whose global network spans over 150 countries, serviced by more than 480 offices. The PKF network provides a truly global perspective, while delivering services with a local focus.

PKF International is among the top 20 international business advisory organisations, measured by turnover and quality.